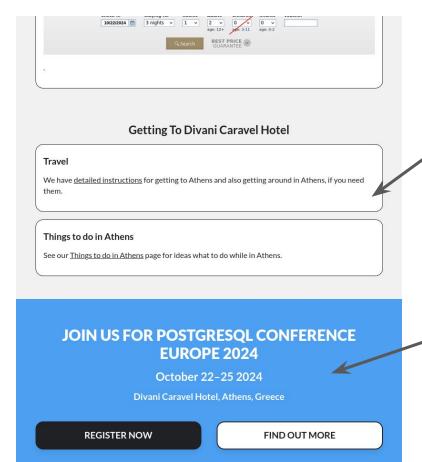

### POSTGRESQL CONFERENCE EUROPE IS HERE!

October 22-25, 2024

Divani Caravel Hotel, Athens, Greece

<u>PostgreSQL Europe</u> is proud to announce the 14th Annual PostgreSQL Conference Europe which will be held at the <u>Divani Caravel Hotel</u> in Athens, Greece, on October 23–25, 2024 with an additional day of world-class PostgreSQL <u>training</u> offered on October 22.