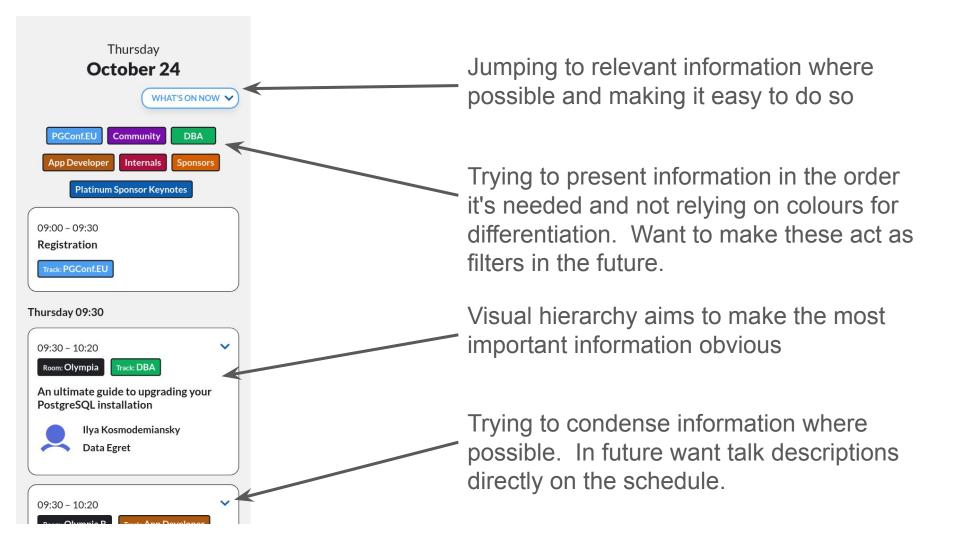

## **Thinking About The User**

Not The System!

Explaining things with more normal and relaxed tone of voice

Trying to break up information, it a more scannable and structured way.

Call To Actions across all pages, making it easier for people to find the important stuff