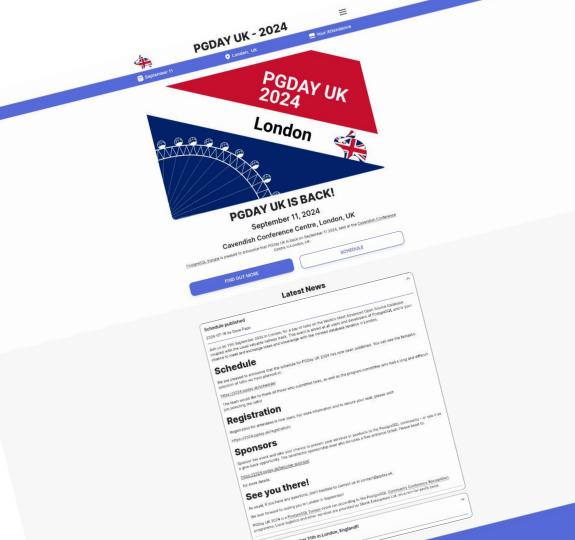

### PGDAYUKIS BACK!

September 11, 2024 Cavendish Conference

Centre, London, UK

PostgreSQL Europe is pleased to announce that PGDay UK is back on September 11 2024, held at the Cavendish Conference Centre In London, UK.

FIND OUT MORE

SCHEDULE

Latesta