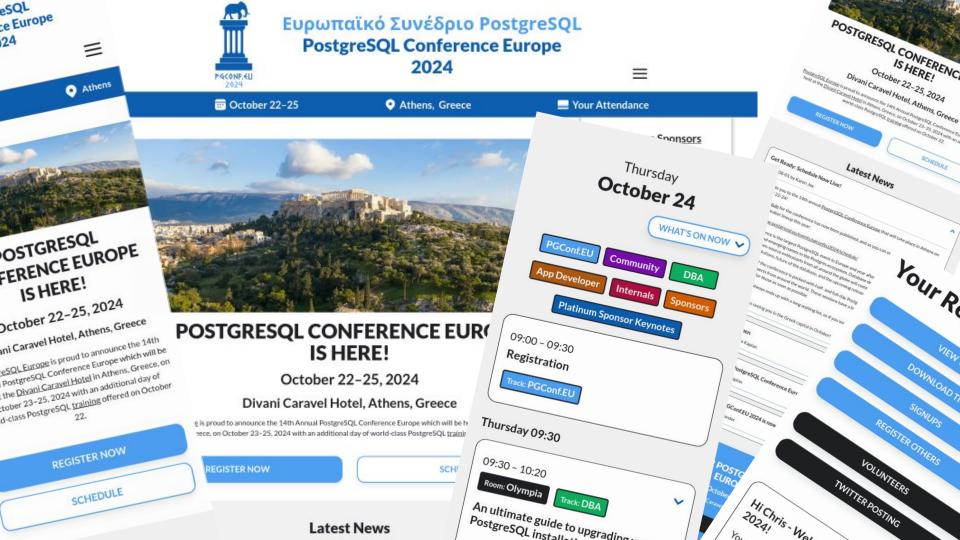

#### Ευρωπαϊκό Συνέδριο PostgreSQL PostgreSQL Conference Europe 2024

October 22-25

• Athens, Greece

Your Attendance

√ / 3

All important information, a quick click away

### POSTGRESQL CONFERENCE EUROPE IS HERE!

October 22-25, 2024

Divani Caravel Hotel, Athens, Greece

<u>PostgreSQL Europe</u> is proud to announce the 14th Annual PostgreSQL Conference Europe which will be held at the <u>Divani Caravel Hotel</u> in Athens, Greece, on October 23–25, 2024 with an additional day of world-class PostgreSQL <u>training</u> offered on October 22.

**REGISTER NOW** 

SCHEDULE

Key actions prominent and easily accessible, changes with the conf lifecycle

#### **Your Registration**

VIEW TICKET

DOWNLOAD TICKET

SIGNUPS

REGISTER OTHERS

**VOLUNTEERS** 

TWITTER POSTING

#### Hi Chris - Welcome To PGConf.EU 2024!

Your registration is made for *Chris Ellis* with email address *chris@intrbiz.com* which was completed on 2024-07-23 01:03. You have a

Easier to navigate to important parts of registration